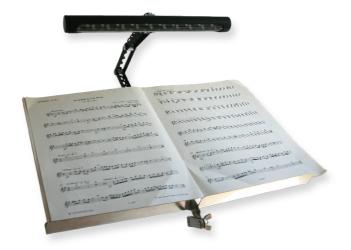

### **LED LAMP**

illumination for music stands, pictures or menus in restaurants, etc.

ï Low consumption 10W (21 LED) ï 50 x longer lifetime than light bulb ï no harm for eyes

Power supply via adapter