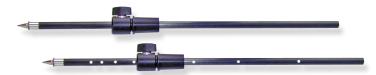

#### Double bass wheel

Please, let the carriage of your instrument be lighter. Lay down the load by riding your double bass with our surprisingly elegant and practically designed accessory for its transport equipped with an inflatable wheel.

To start using it you only need to unplug the endpin and plug the wheel rod.

The rod as a part of the double bass wheel is supplied in such a diameter that it suits your double bass (endpin). The performance is adjustable to the surface by inflating the wheel accordingly. It does not leave tracks on the floors. You will also save your spine by using our double bass wheel. Order now and enjoy healthier, safer and faster traveling.