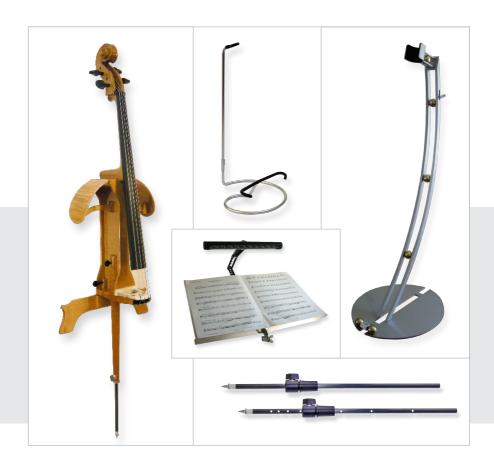

### The resonant cello and double bass endpin

An advantageous manner to improve the tone of your instrument. In cooperation with Czech and Weiss luthiers and cellists, we have developed an endpin made of innovative material  $\|$  carbon fibre. It is stable, elegant, and its unusually shaped stainless steel tip are easily replaceable. The endpin rod weighs only 48 g. There is remarkable effect on the instrument sound made by holes drilled into the hollow endpin according to the principles of acustic nodes. While the endpin retains its firmness and stability the holes bring new good acoustic qualities.

#### Double bass wheel

Please, let the carriage of your instrument be lighter. Lay down the load by riding your double bass with our surprisingly elegant and practically designed accessory for its transport equipped with an inflatable wheel.

## Double bass strings holder

Stainless steel rope with safety locking Length: 80cm

### **LED LAMP**

illumination for music stands, pictures or menus in restaurants, etc.

ï Low consumption 10W (21 LED) ï 50 x longer lifetime than light bulb ï no harm for eyes

Power supply via adapter