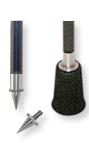

### The resonant cello and double bass endpin

An advantageous manner to improve the tone of your instrument. In cooperation with Czech and Weiss luthiers and cellists, we have developed an endpin made of innovative material  $\|$  carbon fibre. It is stable, elegant, and its unusually shaped stainless steel tip are easily replaceable. The endpin rod weighs only 48 g. There is remarkable effect on the instrument sound made by holes drilled into the hollow endpin according to the principles of acustic nodes. While the endpin retains its firmness and stability the holes bring new good acoustic qualities.

HOLES 3mm ñ The sound of the violoncello is reinforced and brightened but it does not loose the colour.

HOLES 4mm  $\tilde{\rm n}$  Suitable for old instruments that have nice colour of the sound but need stronger tone.

HOLES 5mm ñ Suitable for historical instruments.